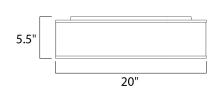

| MEASUREMENTS |
|--------------|
| DIMENSION    |

COLOR\_TEMP

| DIMENSION      | : 20" L x 20" W x 5.5" H        |
|----------------|---------------------------------|
| CANOPY         | : 17.75" W x 0.75" H x 17.75" L |
| HANGING WEIGHT | : 10.32 lb                      |
| LAMPING        |                                 |
| INPUT VOLTAGE  | : 120-277V                      |