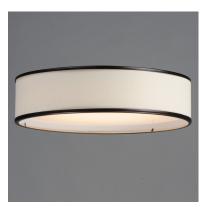

## **PRODUCT DESCRIPTION**

Drum shades in a variety of fabrics and materials are a core lighting offering. Flush mounts, pendants, and ADA sconces are available in options of linen, organza, grasscloth, and sound absorbing grey felt shades. An internal acrylic diffuser, illuminated by an evenly dispersed powerful LED light source, directs light downward and produces an ambient glow inside the outer shade. This lens features a crisp and tidy twist-lock mechanism that eliminates any visible hardware. whether it is put in a residential or commercial context, this collection meets the necessary application needs while adding style to the space.

MATERIAL Steel, Acrylic, Fabric