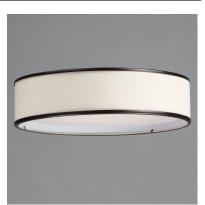

## **PRODUCT DESCRIPTION**

Drum shades in a variety of fabrics and materials are a core lighting offering. Flush mounts, pendants, and ADA sconces are available in options of linen, organza, grasscloth, and sound absorbing grey felt shades. An internal acrylic diffuser, illuminated by an evenly dispersed powerful LED light source, directs light downward and produces an ambient glow inside the outer shade. This lens features a crisp and tidy twist-lock mechanism that eliminates any visible hardware. whether it is put in a residential or commercial context, this collection meets the necessary application needs while adding style to the space.

MATERIAL Steel, Acrylic, Fabric